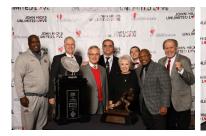

# Third Annual John Hicks Unlimited Love/Unverferth House Event

Non-profit U.S. Postage

PAID

Columbus, OH

Permit No. 8321

On Nov. 21, over 500 people attended the third annual John Hicks Unlimited Love/Unverferth House event held at Villa Milano in Columbus. This annual event is possible because of John Hicks, former Ohio State football player who "adopted" the House and our mission. John's wonderful group of friends make up our committee, and we know he would be proud of the amazing work that they do to make the event a great success! We raised over \$100,000 this year, thanks to our chairman, John Johnson Sr., as well as all of the honorary co-chairs he enlisted over the year, including Nic Bounomicci, Todd Alles, Tom Cousineau, John Johnson Jr., Kelli Lynn, Gary Roundtree, Leo Brown, Al Washington and Jeff Milgrom. We appreciate all the time and effort that they put in to make this event so successful.

Attendees were able to meet Archie Griffin, along with his Heisman Trophy, as well as Jim Tressel with the 2002 National Championship Trophy. Archie and Jim graciously donated their time to this event once again. Many past players attended. Jeff Logan was once again our amazing emcee for the evening and raised thousands of dollars during the very entertaining live auction. John Betts and Jeff Reeves from Michigan, as well as Cornelius Green and Will Allen from Ohio State, shared stories of the rivalry, including many about Dr. Unverferth and John Hicks and the impacts they made on so many lives.