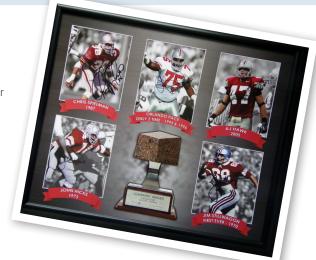

The House is grateful to everyone who helped make this a success.

THANK YOU!

John Hicks and his wonderful group of friends have set up a fundraiser for the House. If you know an Ohio State fan who would love to add a limited-edition print with the five Lombardi Trophy winners to their collection, you can purchase the print, and we will ship it to you. Go to our website, unverthhouse.org, and click on Lombardi Print.