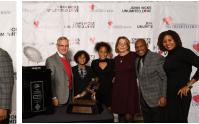

# Third Annual John Hicks Unlimited Love/Unverferth House Event

Non-profit U.S. Postage

PAID

Columbus, OH

Permit No. 8321

On Nov. 21, over 500 people attended the third annual John Hicks Unlimited Love/Unverferth House event held at Villa Milano in Columbus. This annual event is possible because of John Hicks, former Ohio State football player who "adopted" the House and our mission. John's wonderful group of friends make up our committee, and we know he would be proud of the amazing work that they do to make the event a great success! We raised over \$100,000 this year, thanks to our chairman, John Johnson Sr., as well as all of the honorary co-chairs he enlisted over the year, including Nic Bounomicci, Todd Alles, Tom Cousineau, John Johnson Jr., Kelli Lynn, Gary Roundtree, Leo Brown, Al Washington and Jeff Milgrom. We appreciate all the time and effort that they put in to make this event so successful.

Attendees were able to meet Archie Griffin, along with his Heisman Trophy, as well as Jim Tressel with the 2002 National Championship Trophy. Archie and Jim graciously donated their time to this event once again. Many past players attended. Jeff Logan was once again our amazing emcee for the evening and raised thousands of dollars during the very entertaining live auction. John Betts and Jeff Reeves from Michigan, as well as Cornelius Green and Will Allen from Ohio State, shared stories of the rivalry, including many about Dr. Unverferth and John Hicks and the impacts they made on so many lives.

We would like to thank everyone else who made this event a success, including all of the corporations that sponsored tables and the individuals who purchased tickets.

Thanks to Randy DePuy from Picture America for donating his time to take the photos and uploading them to his website for guests to see and purchase, all the winners of the live and silent auctions, the speakers, and the staff at Villa Milano. Event photos can be viewed, downloaded and purchased at www.pictureamerica.zenfolio.com/unverferth2017